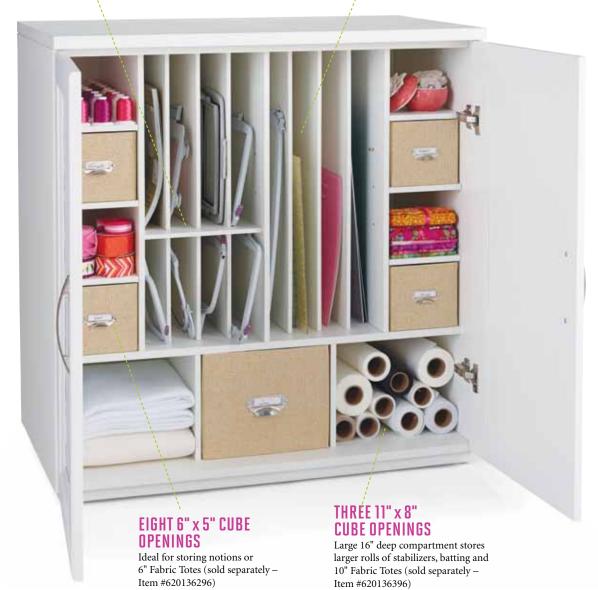

## TWO LARGE SECTIONED STORAGE AREAS

Great for storing hoops, mats, art pads and more. Store items up to 24" H

3-Point Adjustable Divider

24" Mat and Hoop Storage

5-Panel Decorative Door Fronts

### **DETAILS**

Includes: Two adjustable dividers

Finish: Melamine finish for moisture and stain resistance

**Door:** 5-panel decorative front **Hardware:** Satin nickel finish

Hinges: 6-point adjustable soft-close hinge

### **SPECIFICATIONS**

**Assembled Dimensions:** 36.06"W x 36.93"H x 20.83"D (91.59cm x 93.80cm x 52.90cm)

Product Weight: 160.94 lbs/73.00 kg

**Fixed Storage:** Eight 6.54"W x 5.67"H x 16.30"D (16.16cm x 14.40cm x 41.40cm)

Three 11.21"W x 8.74"H x 16.30"D (28.47cm x 22.19cm x 41.40cm)

Holds Holds INSPIRA STUDIO™ INSPIRA STUDIO