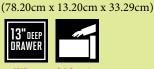

## **13" DEEP DRAWER** Ample space for fabric bolts or accessories

FULL-EXTENSION DRAWER Allows you to reach the back of the drawer

DETAILS

Includes: Twenty 11.50"W x 12.08"H

(29.21cm x 30.68cm) Fabric Organizer Boards Finish: Melamine finish for moisture and stain resistance Door: 5-panel decorative front