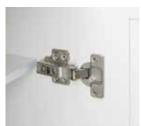

### Soft-Close Hinges

**GROOVED TRACK** SYSTEM Allows fabric organization

boards to easily slide in

and remove

Hardware: Satin nickel finish

Hinges: 6-point adjustable soft-close hinge(up, down, in, out, left, right)

Assembly: Fully assembled Add-on Accessories: Fabric Organization Boards (6pk) -

Item #620136496

Hinges

Drawer Interior: 30.79"W x 5.20"H x 13.11"D

Product Weight: 152.12 lbs/69.00 kg

(91.59cm x 93.80cm x 52.90cm)

(87.80cm x 29.56cm x 41.50cm)

Assembled Dimensions: 36.06"W x 36.93"H x 20.83"D

Fabric Area (each shelf): 34.57"W x 11.65"H x 16.34"D