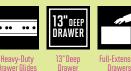

Easy-Glide Grooved Track System

Large 13" Deep Drawer

## **13" DEEP DRAWER** Ample space for fabric bolts or accessories

FULL-EXTENSION DRAWER Allows you to reach the back of the drawer

DETAILS

Includes: Twenty 11.50"W x 12.08"H

(29.21cm x 30.68cm) Fabric Organizer Boards Finish: Melamine finish for moisture and stain resistance Door: 5-panel decorative front

inspira STUDIO

by **CLOSET**MAID

Drawer Glides

SPECIFICATIONS