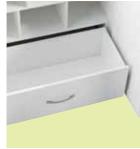

# COMPARTMENT CABINET ITEM #620135596

## TEN 6" x 5" CUBE OPENINGS

Perfect for storing fabric or stabilizer

### THREE 11" x 8" CUBE OPENINGS

Large spaces for storing sewing and crafting supplies and 10" Fabric Totes





Small & Large Fabric Totes Sold Separately

- 6" Fabric Tote Item #620136296 10" Fabric Tote Item #620136396



16" Deep Compartments



**Full-Extension Drawer** 

### **DETAILS**

Finish: Melamine finish for moisture and stain resistance

Door: 5-panel decorative front Hardware: Satin nickel finish

Hinges: 6-point adjustable soft-close hinge

(up, down, in, out, left, right)

Assembly: Fully assembled

Add-on Accessories: 6" Fabric Tote - Item #620136296

10" Fabric Tote - Item #620136396

### **SPECIFICATIONS**

**Assembled Dimensions:** 36.06"W x 36.93"H x 20.83"D (91.59cm x 93.80cm x 52.90cm)

Product Weight: 160.94 lbs/73.00 kg

Fixed Storage: Ten 6.54"W x 5.67"H x 16.30"D (16.16cm x 14.40cm x 41.40cm)

Three 11.21"W x 8.74"H x 16.30"D (28.47cm x 22.19cm x 41.40cm)

**Drawer Interior:** 30.79"W x 9.09"H x 13.11"D (78.20cm x 23.09cm x 33.29cm)















Heavy-Duty Holds Holds
Drawer Glides INSPIRA STUDIO™ INSPI