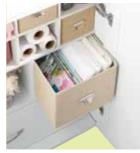

### THREE 11" x 8" CUBE OPENINGS

Large spaces for storing sewing and crafting supplies and 10" Fabric Totes

Small & Large Fabric Totes Sold Separately

- 6" Fabric Tote Item #620136296 10" Fabric Tote Item #620136396

Assembly: Fully assembled

Add-on Accessories: 6" Fabric Tote - Item #620136296

10" Fabric Tote - Item #620136396