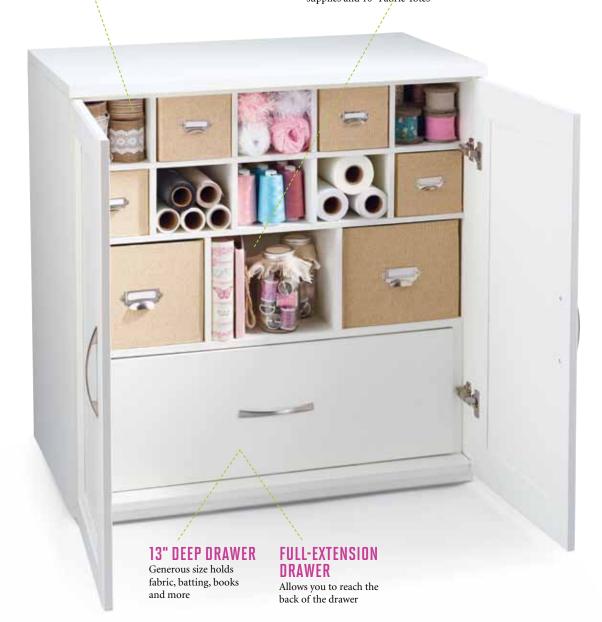

# COMPARTMENT CABINET ITEM #620135596

## TEN 6" x 5" CUBE OPENINGS

Perfect for storing fabric or stabilizer

### THREE 11" x 8" CUBE OPENINGS

Large spaces for storing sewing and crafting supplies and 10" Fabric Totes

Small & Large Fabric Totes Sold Separately

- 6" Fabric Tote Item #620136296 10" Fabric Tote Item #620136396

16" Deep Compartments

**Full-Extension Drawer** 